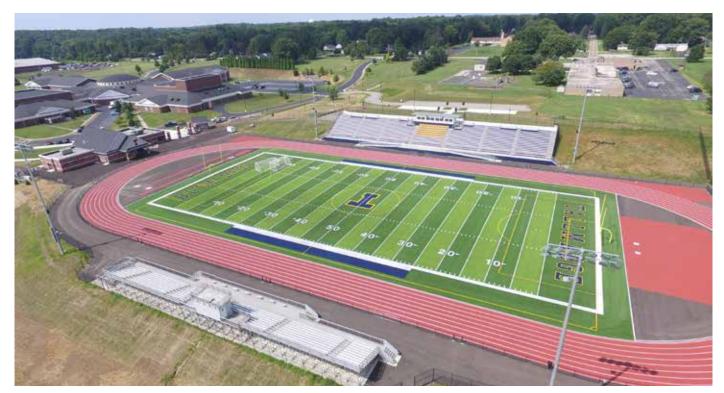

## **Tallmadge Athletic Complex**

General Contractor: Beaver Constructors Project Delivery: New High School Athletic Complex Square Footage: 7,500 Sq Ft Project Manager: Mike Davis Location: Tallmadge, Ohio Duration: 10 Months

Completed in 2019, the new Tallmadge City Schools Athletic Complex features a 3,500 Seat Capacity Stadium and astroturf field, surrounded by an eight lane track for all sporting events. The facility also contains a 7,500 Sq Ft field house, which includes home and away locker rooms, public restrooms, and concessions. The site also has room for on-site parking.

Hired by Beaver Constructors, Hilscher-Clarke was the electrical and telecommunications contractor responsible for the installation of: the field lighting system, scoreboard, sound system, generator,